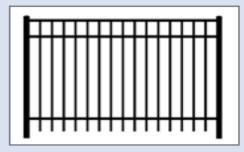

## **Industrial Fence Styles**

Heron

<u>Ibis</u>

Bunting

Kestral

Starling

Longspur

Willet