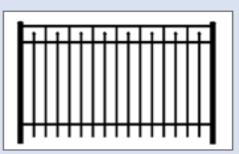

## **Industrial Fence Styles**

Heron

<u>Ibis</u>

Bunting

Kestral

Starling

Longspur

Willet