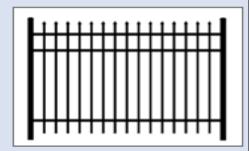

## **Industrial Fence Styles**

Heron

<u>Ibis</u>

Bunting

Kestral

Starling

Longspur

Willet