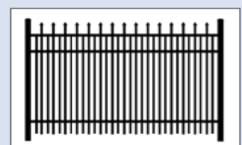

## **Industrial Fence Styles**

Heron

<u>Ibis</u>

Bunting

Kestral

Starling

Longspur

Willet